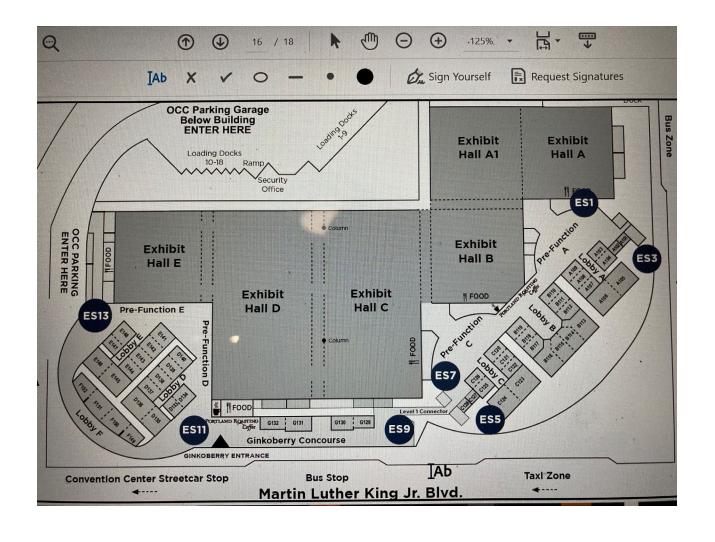

### Locations of Escalator Clings – ES7 & ES5 – see

next pages for more detailed information