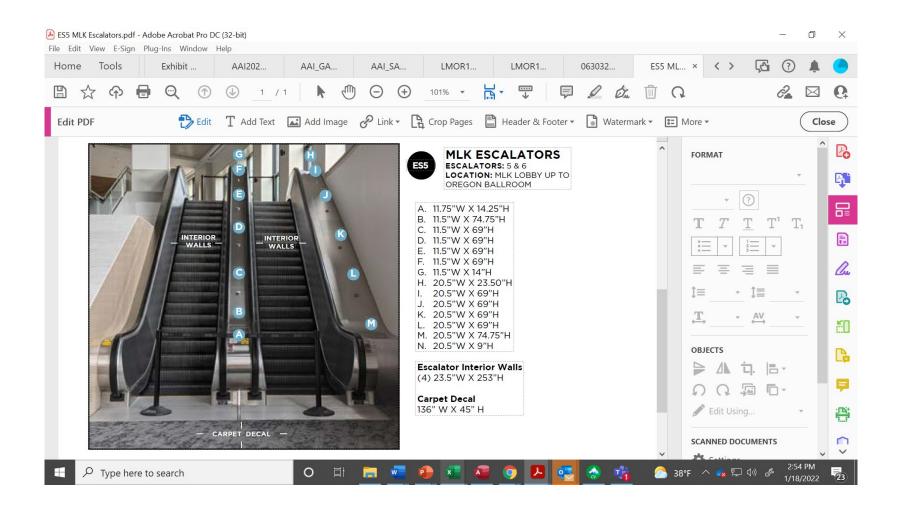

# Escalator Graphics – ES5 – MLK Lobby – ALL SOLD

- Center of up/down escalators 7 panels Panel A- 11.75"w x 14.25"h, Panel B- 74.75"h, Panel C,D,E,F are 69" h, panel G-14"h
- Right side of up/down escalators 6 panels -Panel h-20.5"w x23.5"h, Panels I,J, K, L, are 69"h, Panel M-74.75"h
- Carpet decal 136"x45"
- Cost:
  - Center only \$4,000
  - Right only \$4,000
  - Carpet decal only- \$1,500
  - Center+left \$7,000
  - Center+left+decal \$8,250

### Picture of ES5 MLK Escalators - SOLD