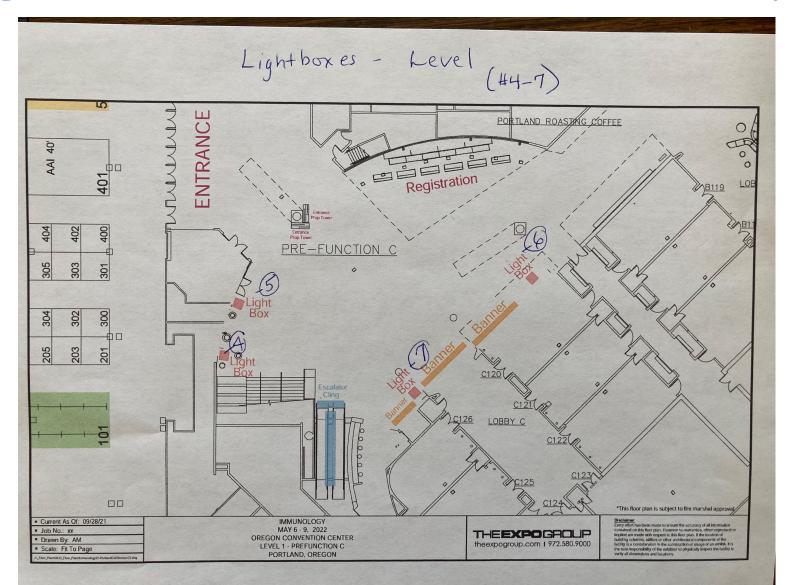

### Lightboxes

- Locations include:
  - 3 locations in Lobby C main area with Registration, Entrance to Exhibit Hall and meeting rooms
  - 3 locations in MLK Lobby lobby where attendees enter the Convention Center

• Size: 79"x120"

• Cost: \$3,000

• Please email <a href="mailto:exhibits@aai.org">exhibits@aai.org</a> or call 301-634-7821 for current availability and locations of this item

### Lightbox Locations – Level 1 – Lobby C