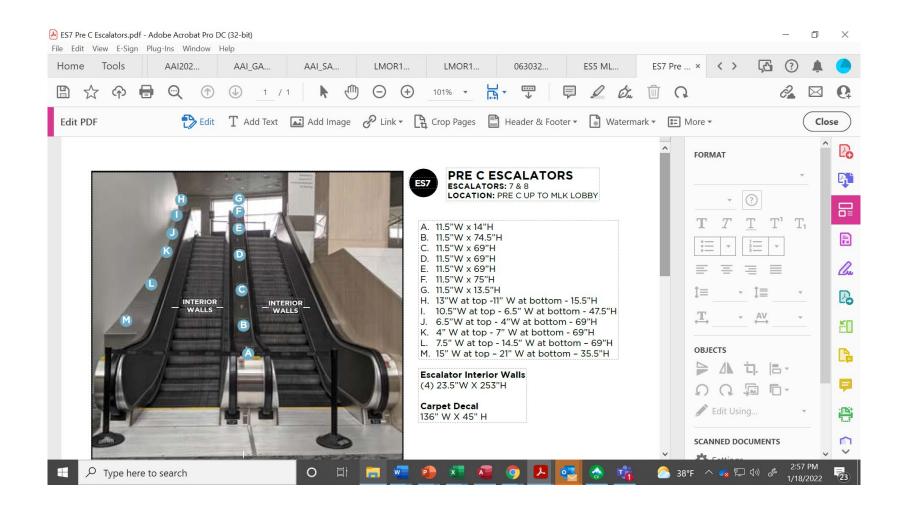

# Escalator Graphics – ES7 – Lobby C to MLK Lobby

- Center of up/down escalators 7 panels Panel A- 11.5"w x 12.75"h, Panels B thru E are 69"h, panel F -75"h, panel G -14"h
- Left side of up/down escalators 6 panels Panel h-11.5"w x 25.5"h, panel I- 4.5"w x 69" h, panels j-K are 7.5"w x69"h, panel I- 15"w x 69" h, panel M- 21.5"w x 37.75" h
- Floor decal 136"x45"
- Cost:
  - Center only -\$4,000 SOLD!
  - Left only- \$4,000
  - Carpet decal only- \$1,500
  - Center+left \$7,000
  - Center+left+decal \$8,250

### Picture of ES7 Escalator Graphics