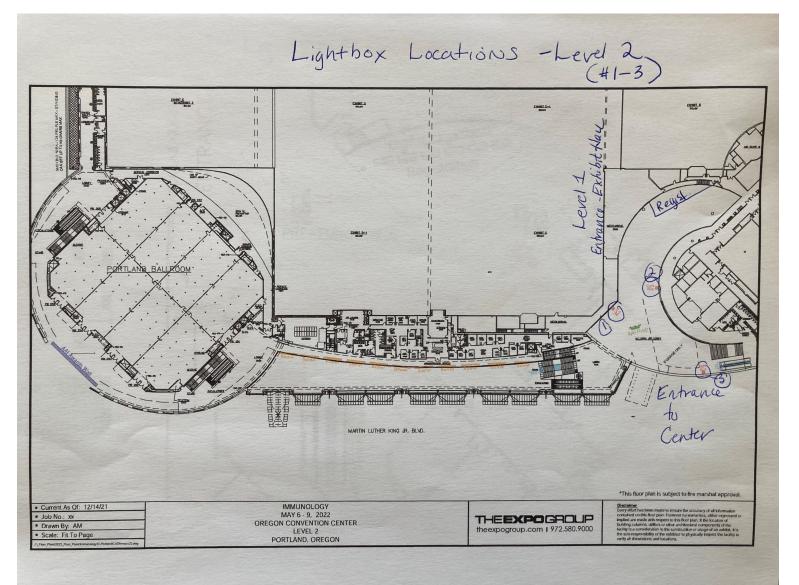

### Lightboxes

- Locations include:
  - 3 locations in Lobby C main area with Registration, Entrance to Exhibit Hall and meeting rooms
  - 3 locations in MLK Lobby lobby where attendees enter the Convention Center

• Size: 79"x120"

• Cost: \$3,000

• Please email <a href="mailto:exhibits@aai.org">exhibits@aai.org</a> or call 301-634-7821 for current availability and locations of this item

## Lightbox Locations – Level 2 – MLK Lobby